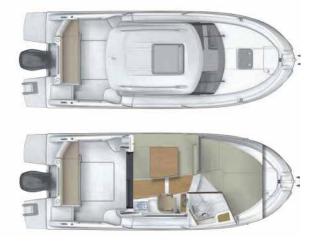

The Antares 7's innovative flared-hull boasts safety and outstanding seakeeping, offering wonderful driving sensations and a very elegant silhouette. Available in our Cruising version with a cockpit designed for entertaining, or our Fishing version for an open layout equipped with a fishing station and live bait tank.

The wheelhouse is surrounded by windows and has a 360° view of the sea. A sliding glass hatch on the roof bathes the interior in natural light, and the walnut woodwork and neutral upholstery palette contribute to making the Antares 7 contemporary yet timelessly stylish.