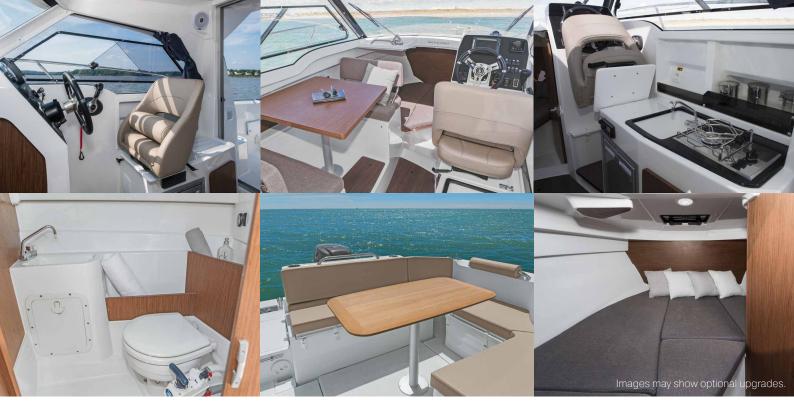

The wheelhouse is surrounded by windows and has a 360° view of the sea. A sliding glass hatch on the roof bathes the interior in natural light, and the walnut woodwork and neutral upholstery palette contribute to making the Antares 7 contemporary yet timelessly stylish.