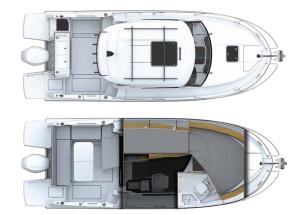

At the rear, the modular cockpit guarantees a comfortable driving experience. The new stowable table in the saloon lets you convert the bench seats into a large sunpad and is perfect for hosting onboard meals with your passengers. A wide starboard walkway makes way to a huge bow sunpad.

The wheelhouse is accessed by a large sliding glass door, sheltering a well-equipped modular living space. There is a double cabin at the bow of the boat, with storage and a shower ensuite, so you can stay on board for a few days. Two additional berths can be set up, in and under the saloon.