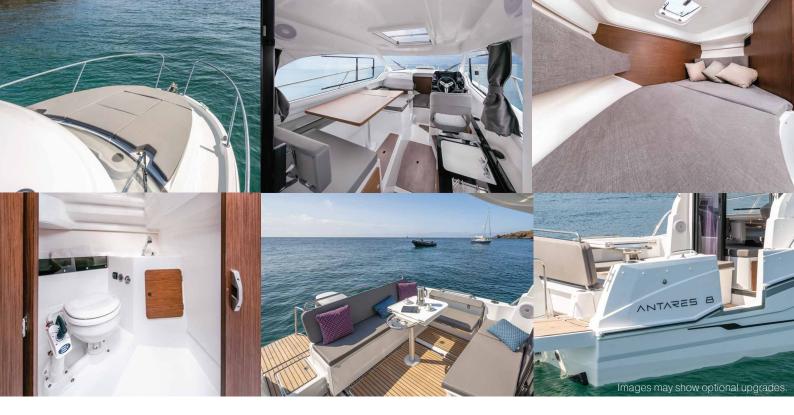

At the rear, the modular cockpit guarantees a comfortable driving experience. The new stowable table in the saloon lets you convert the bench seats into a large sunpad and is perfect for hosting onboard meals with your passengers. A wide starboard walkway makes way to a huge bow sunpad.

The wheelhouse is accessed by a large sliding glass door, sheltering a well-equipped modular living space. There is a double cabin at the bow of the boat, with storage and a shower ensuite, so you can stay on board for a few days. Two additional berths can be set up, in and under the saloon.