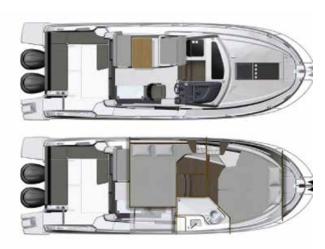

A convertible co-pilot seat offers the ability to face either direction, allowing you to be a part of it all. Two separate cabins, one galley and a cleverly fitted shower room finish off the package and make the Antares 9 the ideal boat for cruises with family and friends.