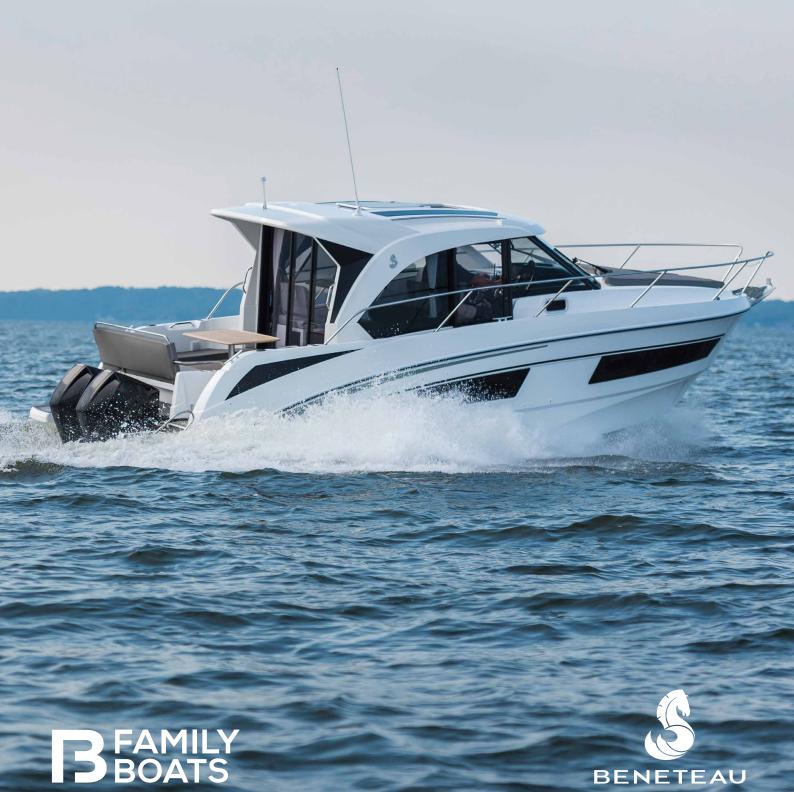

## VNTVSES B

The ultimate weekender! With a balanced blend of detail and comfort, the Antares 9 is an invitation to spend more time at sea. Comfortable, functional, practical – she has everything you need for a perfect day away. Or more.

With her Airstep hull, the Antares 9 cuts gently through the waves, offering a comfortable and dry ride. The U-shaped aft seating converts into a spacious sunpad, while her wraparound windows bathe the pilothouse in natural light creating an alluring place to relax and unwind.

A convertible co-pilot seat offers the ability to face either direction, allowing you to be a part of it all. Two separate cabins, one galley and a cleverly fitted shower room finish off the package and make the Antares 9 the ideal boat for cruises with family and friends.