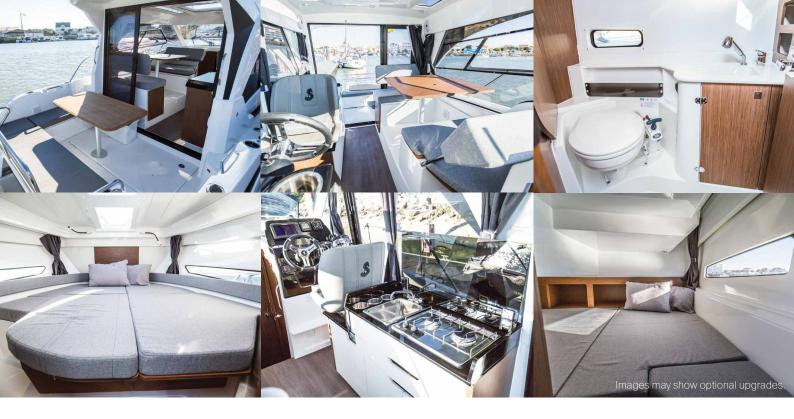

With her Airstep hull, the Antares 9 cuts gently through the waves, offering a comfortable and dry ride. The U-shaped aft seating converts into a spacious sunpad, while her wraparound windows bathe the pilothouse in natural light creating an alluring place to relax and unwind.

A convertible co-pilot seat offers the ability to face either direction, allowing you to be a part of it all. Two separate cabins, one galley and a cleverly fitted shower room finish off the package and make the Antares 9 the ideal boat for cruises with family and friends.