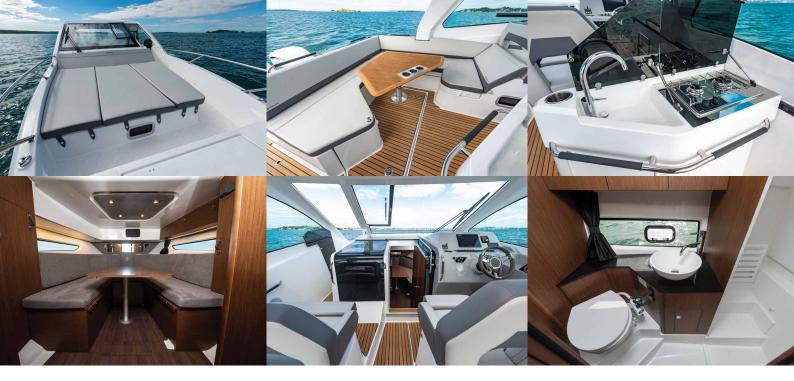

## firan turismo 77

Optimized to make the best use of every space, the Gran Turismo 32 leaves room for imagination allowing a variety of potential uses in all seasons.

In the cockpit, the full beam layout of the Gran Turismo 32 allows for the best use of space. The back rest of the lounger seat and the aft bench tip back to create a large sunbathing area. To the bow, a safe and easy access thanks to the semi-walkaround leads to the sunbath for 3 people. She sports two double berths and an independent bathroom with separate shower space.

Finished with luxurious upholstery, apli walnut trim and teak flooring, spending time on board is a real pleasure.

| Length Overall       | 9.95 m        |
|----------------------|---------------|
| Hull Length          | 9.63 m        |
| Beam Overall         | 3.35 m        |
| Hull Beam            | 3.32 m        |
| Draft                | 0.80 / 1.30 m |
| Light Displacement   | 5 377 kg      |
| Fuel Tank Capacity   | 2 x 400 L     |
| Fresh Water Capacity | 160 L         |
| Max Engine Power     | 700 HP        |
| CE Certification     | B8 /C 11      |
|                      |               |