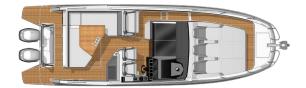

## firan turismo 77

Optimized to make the best use of every space, the Gran Turismo 32 leaves room for imagination allowing a variety of potential uses in all seasons.

In the cockpit, the full beam layout of the Gran Turismo 32 allows for the best use of space. The back rest of the lounger seat and the aft bench tip back to create a large sunbathing area. To the bow, a safe and easy access thanks to the semi-walkaround leads to the sunbath for 3 people. She sports two double berths and an independent bathroom with separate shower space.