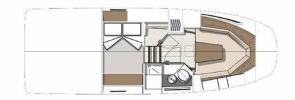

## firan turismo 77

Optimized to make the best use of every space, the Gran Turismo 32 leaves room for imagination allowing a variety of potential uses in all seasons.

In the cockpit, the full beam layout of the Gran Turismo 32 allows for the best use of space. The back rest of the lounger seat and the aft bench tip back to create a large sunbathing area. To the bow, a safe and easy access thanks to the semi-walkaround leads to the sunbath for 3 people. She sports two double berths and an independent bathroom with separate shower space.