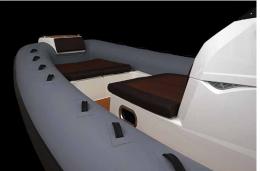

| FEATURES                                     | INCLUDED |
|----------------------------------------------|----------|
| Deep V fibreglass hull                       | <b>~</b> |
| Anti-skid deck surface                       | <b>~</b> |
| Hard tube end with 2 anti-skid steps on each | <b>~</b> |
| Front and rear stowage lockers               | <b>✓</b> |
| Hull ventiliation system                     | ✓        |
| Twin self bailing unit                       | ✓        |
| Built-in fuel tank with external deck filler | ✓        |
| Front step plate with navigation lights      | ✓        |
| Front and rear cleats (bollards)             | ✓        |
| Built-in davit lifting points                | ✓        |
| Rubbing strake                               | ✓        |
| Safety handles & carrying handles            | ✓        |
| 45L freshwater shower                        | ✓        |
| Steering console with forward seat lounger   | ✓        |
| Combined pilot seat/bolster seat             | ✓        |
| Waterski towing eye                          | <b>✓</b> |
| Removable table                              | <b>✓</b> |
| Front locker removable cushion               | <b>✓</b> |
| Rear cushion with soft back                  | <b>✓</b> |
| Hypalon ORCA fabric                          | <b>*</b> |