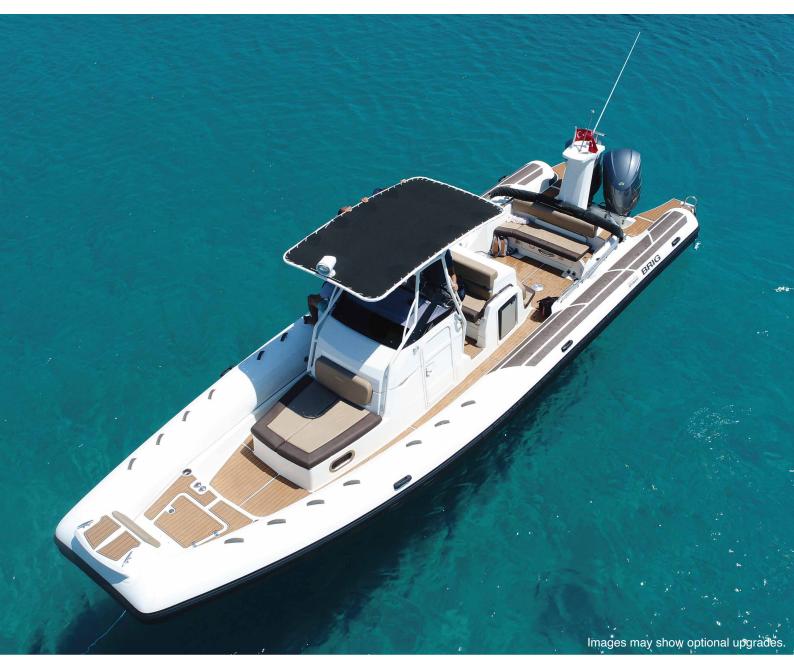

## Brig Eagle 10

The Eagle 10 is a long awaited new BRIG flagship. Versatility is the word that comes to mind instantly. She is stable enough to be your day cruiser for the whole family or a company of friends and seaworthy enough for long haul trips to a harbour of your dream. And even more, a twin engine setup will carry you to a sportboat realm, where you can enjoy your 50 knots sporty ride.

| SPECIFICATIONS |            |             |        |               |             |             |  |
|----------------|------------|-------------|--------|---------------|-------------|-------------|--|
| Boat Length    | Beam Width | Boat Weight | Max HP | Fuel Capacity | Max Persons | Max Payload |  |
| 9.95m          | 3.40m      | 2200kg      | 700hp  | 580L          | 12          | 2000kg      |  |

| FEATURES                                     | INCLUDED |
|----------------------------------------------|----------|
| Deep V fibreglass hull                       | <b>~</b> |
| Anti-skid deck surface                       | <b>~</b> |
| Hard tube end with 2 anti-skid steps on each | <b>~</b> |
| Front and rear stowage lockers               | <b>✓</b> |
| Hull ventiliation system                     | ✓        |
| Twin self bailing unit                       | ✓        |
| Built-in fuel tank with external deck filler | ✓        |
| Front step plate with navigation lights      | ✓        |
| Front and rear cleats (bollards)             | ✓        |
| Built-in davit lifting points                | ✓        |
| Rubbing strake                               | ✓        |
| Safety handles & carrying handles            | ✓        |
| 45L freshwater shower                        | ✓        |
| Steering console with forward seat lounger   | ✓        |
| Combined pilot seat/bolster seat             | ✓        |
| Waterski towing eye                          | <b>✓</b> |
| Removable table                              | <b>✓</b> |
| Front locker removable cushion               | <b>✓</b> |
| Rear cushion with soft back                  | <b>✓</b> |
| Hypalon ORCA fabric                          | <b>*</b> |