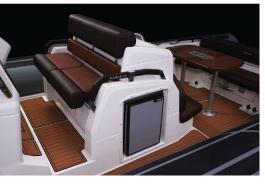

| FEATURES                                     | INCLUDED |
|----------------------------------------------|----------|
| Deep V fibreglass hull                       | <b>~</b> |
| Anti-skid deck surface                       | <b>~</b> |
| Hard tube end with 2 anti-skid steps on each | <b>~</b> |
| Front and rear stowage lockers               | <b>✓</b> |
| Hull ventiliation system                     | ✓        |
| Twin self bailing unit                       | ✓        |
| Built-in fuel tank with external deck filler | ✓        |
| Front step plate with navigation lights      | ✓        |
| Front and rear cleats (bollards)             | ✓        |
| Built-in davit lifting points                | ✓        |
| Rubbing strake                               | ✓        |
| Safety handles & carrying handles            | ✓        |
| 45L freshwater shower                        | ✓        |
| Steering console with forward seat lounger   | ✓        |
| Combined pilot seat/bolster seat             | ✓        |
| Waterski towing eye                          | <b>✓</b> |
| Removable table                              | <b>✓</b> |
| Front locker removable cushion               | <b>✓</b> |
| Rear cushion with soft back                  | <b>✓</b> |
| Hypalon ORCA fabric                          | <b>*</b> |