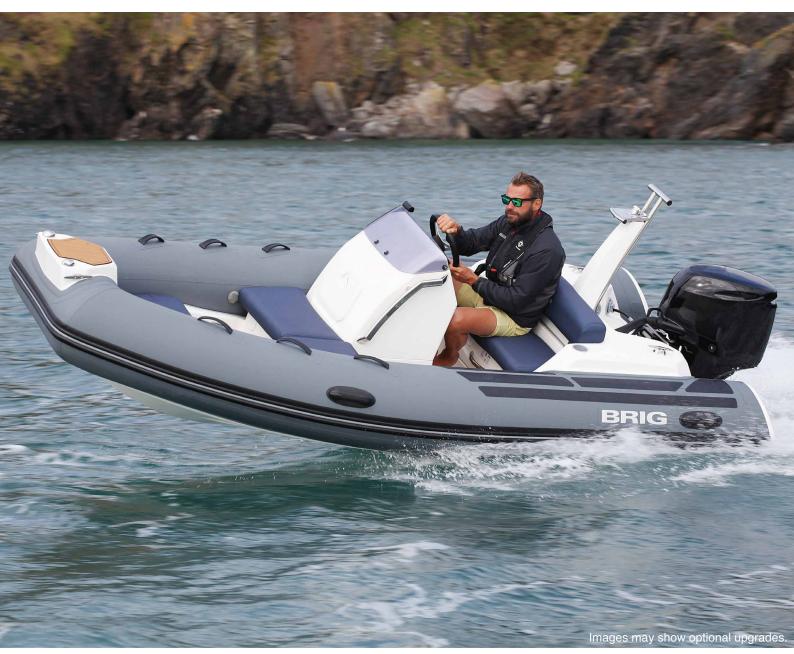

## Brig Eagle 4

The Eagle 4 is a compact high-spec performance RIB, perfect as a luxurious yacht tender or simply for those wanting to ride in comfort and style. There is comfortable seating for 5 passengers and large lockers under each seat provide ample storage.

| SPECIFICATIONS |            |             |        |               |             |             |  |
|----------------|------------|-------------|--------|---------------|-------------|-------------|--|
| Boat Length    | Beam Width | Boat Weight | Max HP | Fuel Capacity | Max Persons | Max Payload |  |
| 4.00m          | 1.95m      | 250kg       | 60hp   | 43L           | 5           | 590kg       |  |

| FEATURES                                     | INCLUDED |
|----------------------------------------------|----------|
| Deep V fibreglass hull                       | ✓        |
| Anti-skid deck surface                       | ✓        |
| Hard tube end with 2 anti-skid steps on each | ✓        |
| Front and rear stowage lockers               | ✓        |
| Hull ventiliation system                     | ✓        |
| Twin self bailing unit                       | ✓        |
| Built-in fuel tank with external deck filler | ✓        |
| Front step plate                             | ✓        |
| Front cleats (bollards)                      | ✓        |
| Built-in davit lifting points                | ✓        |
| Rubbing strake                               | ✓        |
| Safety handles & carrying handles            | ✓        |
| Two paddles, foot pump and repair kit        | ✓        |
| Steering console with forward seat           | ✓        |
| Navigation lights                            | ✓        |
| Front locker removable cushion               | ✓        |
| Rear cushion with soft back                  | ✓        |
| Hypalon ORCA fabric                          | ✓        |