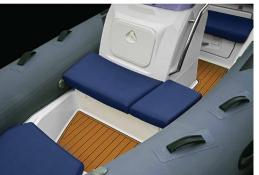

## Brig Eagle 4

The Eagle 4 is a compact high-spec performance RIB, perfect as a luxurious yacht tender or simply for those wanting to ride in comfort and style. There is comfortable seating for 5 passengers and large lockers under each seat provide ample storage.

| FEATURES                                     | INCLUDED |
|----------------------------------------------|----------|
| Deep V fibreglass hull                       | ✓        |
| Anti-skid deck surface                       | ✓        |
| Hard tube end with 2 anti-skid steps on each | ✓        |
| Front and rear stowage lockers               | ✓        |
| Hull ventiliation system                     | ✓        |
| Twin self bailing unit                       | ✓        |
| Built-in fuel tank with external deck filler | ✓        |
| Front step plate                             | ✓        |
| Front cleats (bollards)                      | ✓        |
| Built-in davit lifting points                | ✓        |
| Rubbing strake                               | ✓        |
| Safety handles & carrying handles            | ✓        |
| Two paddles, foot pump and repair kit        | ✓        |
| Steering console with forward seat           | ✓        |
| Navigation lights                            | ✓        |
| Front locker removable cushion               | ✓        |
| Rear cushion with soft back                  | ✓        |
| Hypalon ORCA fabric                          | ✓        |