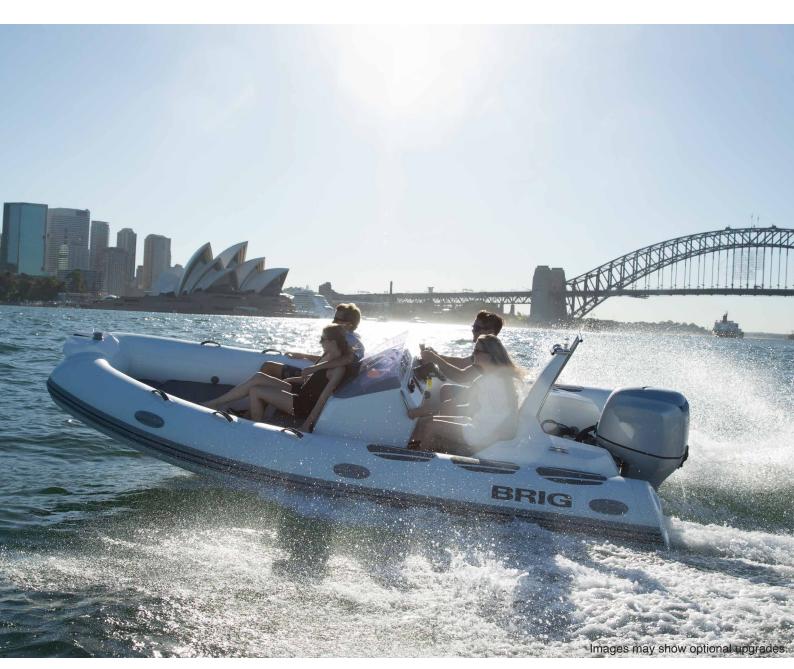

## Brig Eagle 5

The Eagle 5 is our high-spec compact performance sports RIB, perfect as a luxurious tender for larger Yachts or for those who simply want to ride in comfort and style. A sleek profile and beautiful lines, as well as an extended bow to accommodate a generous sundeck, make the Eagle 5 a highly desirable sports cruiser to be seen in out on the water.