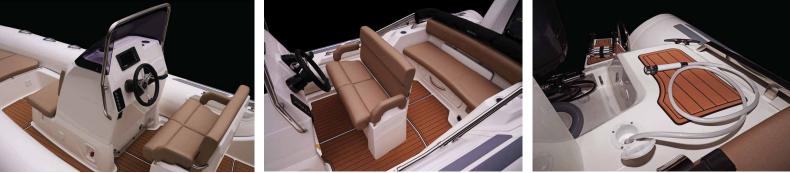

| FEATURES                                     | INCLUDED |
|----------------------------------------------|----------|
| Deep V fibreglass hull                       | ~        |
| Anti-skid deck surface                       | ~        |
| Hard tube end with 2 anti-skid steps on each | ~        |
| Front and rear stowage lockers               | ~        |
| Hull ventiliation system                     | ~        |
| Twin self bailing unit                       | ~        |
| Built-in fuel tank with external deck filler | ~        |
| Front step plate with navigation lights      | ~        |
| Front and rear cleats (bollards)             | ~        |
| Built-in davit lifting points                | ~        |
| Rubbing strake                               | ~        |
| Safety handles & carrying handles            | ~        |
| 45L freshwater shower                        | ~        |
| Steering console with forward seat           | ~        |
| Combined pilot seat/bolster seat             | ~        |
| Waterski towing eye                          | ~        |
| Foldable table                               | ~        |
| Front locker removable cushion               | ~        |
| Rear cushion with soft back                  | ~        |
| Hypalon ORCA fabric                          | ~        |