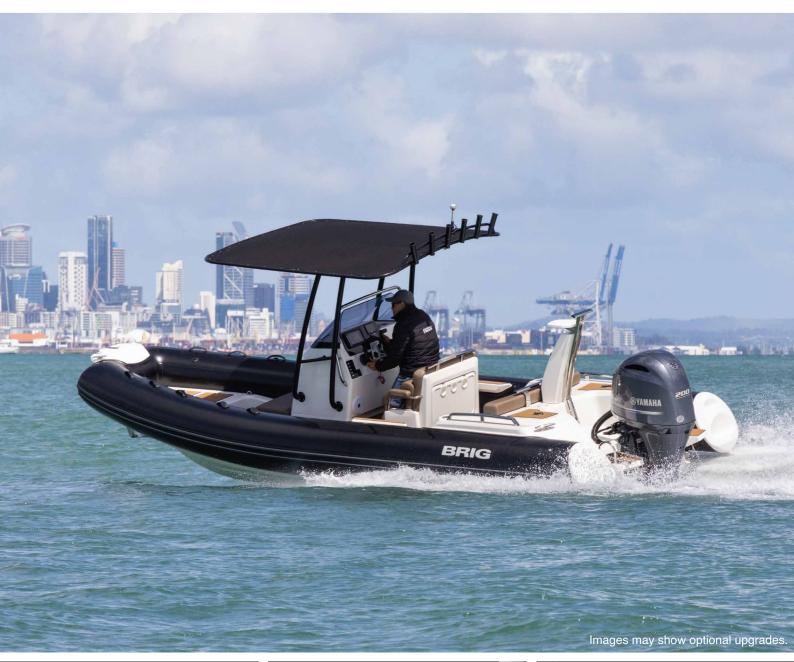

## Brig Eagle 6.7

Welcome the brand new installment of the Legendary line – Eagle 6.7. This new model inherited all the best features of the predecessor and evolved into the best family RIB of this size in the world. The deep V hull is completely redesigned to improve seaworthiness, handling and stability, while a brand new multi-purpose navigation mast adds a touch of elegance and highlights the renewed Eagle line DNA.

## Eagle 6.7