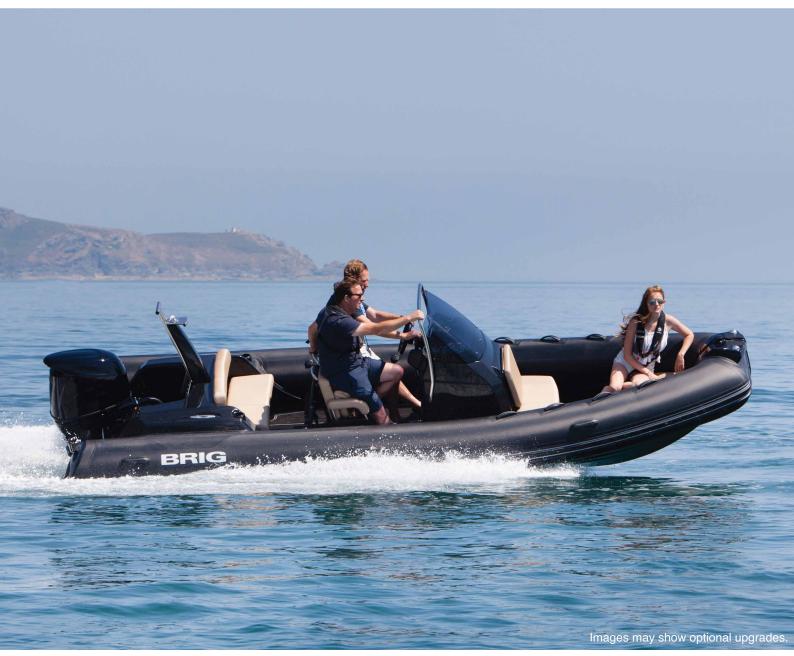

## Brig Eagle 6

The Eagle 6 is our luxury performance sports RIB for the whole family, built with comfort, style and safety in mind. With an extended bow area accommodating a generous sundeck, the Eagle 6 is a highly desirable sports cruiser. There is comfortable seating for 10 passengers and large lockers under each seat providing ample storage.

| SPECIFICATIONS |            |             |        |               |             |             |  |
|----------------|------------|-------------|--------|---------------|-------------|-------------|--|
| Boat Length    | Beam Width | Boat Weight | Max HP | Fuel Capacity | Max Persons | Max Payload |  |
| 5.95m          | 2.40m      | 550kg       | 150hp  | 121L          | 10          | 1125kg      |  |