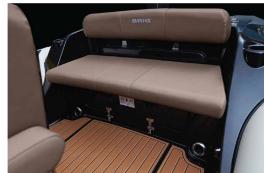

## Brig Eagle 6

The Eagle 6 is our luxury performance sports RIB for the whole family, built with comfort, style and safety in mind. With an extended bow area accommodating a generous sundeck, the Eagle 6 is a highly desirable sports cruiser. There is comfortable seating for 10 passengers and large lockers under each seat providing ample storage.

| FEATURES                                     | INCLUDED |
|----------------------------------------------|----------|
| Deep V fibreglass hull                       | ~        |
| Anti-skid deck surface                       | ~        |
| Hard tube end with 2 anti-skid steps on each | ~        |
| Front and rear stowage lockers               | ~        |
| Hull ventiliation system                     | ~        |
| Twin self bailing unit                       | ~        |
| Built-in fuel tank with external deck filler | ~        |
| Front step plate with navigation lights      | ~        |
| Rear cleats (bollards)                       | ~        |
| Built-in davit lifting points                | ~        |
| Rubbing strake                               | ~        |
| Safety handles & carrying handles            | ~        |
| Two paddles, foot pump and repair kit        | <b>✓</b> |
| Steering console with forward seat           | <b>✓</b> |
| Combined pilot seat/bolster seat             | <b>~</b> |
| Waterski towing eye                          | ✓        |
| Front locker removable cushion               | ✓        |
| Rear cushion with soft back                  | ✓        |
| Hypalon ORCA fabric                          | <b>~</b> |