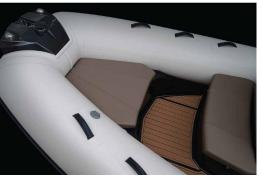

| FEATURES                                     | INCLUDED |
|----------------------------------------------|----------|
| Deep V fibreglass hull                       | ~        |
| Anti-skid deck surface                       | ~        |
| Hard tube end with 2 anti-skid steps on each | ~        |
| Front and rear stowage lockers               | ~        |
| Hull ventiliation system                     | ~        |
| Twin self bailing unit                       | ~        |
| Built-in fuel tank with external deck filler | ~        |
| Front step plate with navigation lights      | ~        |
| Rear cleats (bollards)                       | ~        |
| Built-in davit lifting points                | ~        |
| Rubbing strake                               | ~        |
| Safety handles & carrying handles            | ~        |
| Two paddles, foot pump and repair kit        | <b>✓</b> |
| Steering console with forward seat           | <b>✓</b> |
| Combined pilot seat/bolster seat             | <b>~</b> |
| Waterski towing eye                          | ✓        |
| Front locker removable cushion               | ✓        |
| Rear cushion with soft back                  | ✓        |
| Hypalon ORCA fabric                          | <b>~</b> |