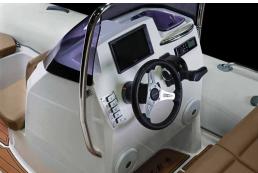

| FEATURES                                     | INCLUDED |
|----------------------------------------------|----------|
| Deep V fibreglass hull                       | ~        |
| Anti-skid deck surface                       | ~        |
| Hard tube end with 2 anti-skid steps on each | ~        |
| Front and rear stowage lockers               | ~        |
| Hull ventiliation system                     | ~        |
| Twin self bailing unit                       | ~        |
| Built-in fuel tank with external deck filler | ~        |
| Front step plate with navigation lights      | ~        |
| Rear cleats (bollards)                       | ~        |
| Built-in davit lifting points                | ~        |
| Rubbing strake                               | ~        |
| Safety handles & carrying handles            | ~        |
| Two paddles, foot pump and repair kit        | <b>✓</b> |
| Steering console with forward seat           | <b>✓</b> |
| Combined pilot seat/bolster seat             | <b>~</b> |
| Waterski towing eye                          | ✓        |
| Front locker removable cushion               | ✓        |
| Rear cushion with soft back                  | ✓        |
| Hypalon ORCA fabric                          | <b>~</b> |