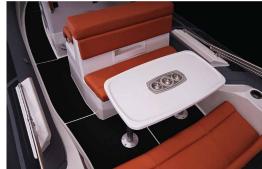

| FEATURES                                     | INCLUDED |
|----------------------------------------------|----------|
| Deep V fibreglass hull                       | <b>~</b> |
| Anti-skid deck surface                       | <b>~</b> |
| Hard tube end with 2 anti-skid steps on each | <b>~</b> |
| Front and rear stowage lockers               | <b>~</b> |
| Hull ventiliation system                     | ✓        |
| Twin self bailing unit                       | <b>~</b> |
| Built-in fuel tank with external deck filler | ✓        |
| Front step plate with navigation lights      | ✓        |
| Rear cleats (bollards)                       | <b>~</b> |
| Built-in davit lifting points                | <b>~</b> |
| Rubbing strake                               | <b>✓</b> |
| Safety handles & carrying handles            | <b>✓</b> |
| 45L freshwater shower                        | <b>~</b> |
| Steering console with forward seat           | <b>~</b> |
| Combined pilot seat/bolster seat             | ✓        |
| Rear facing bench seat                       | <b>~</b> |
| Waterski towing eye                          | ✓        |
| Front locker removable cushion               | <b>~</b> |
| Rear cushion with soft back                  | <b>~</b> |
| Hypalon ORCA fabric                          | <b>~</b> |