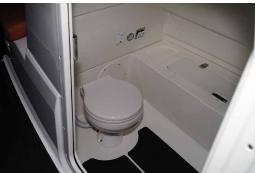

| FEATURES                                     | INCLUDED |
|----------------------------------------------|----------|
| Deep V fibreglass hull                       | <b>~</b> |
| Anti-skid deck surface                       | <b>~</b> |
| Hard tube end with 2 anti-skid steps on each | <b>~</b> |
| Front and rear stowage lockers               | <b>~</b> |
| Hull ventiliation system                     | ✓        |
| Twin self bailing unit                       | <b>~</b> |
| Built-in fuel tank with external deck filler | ✓        |
| Front step plate with navigation lights      | ✓        |
| Rear cleats (bollards)                       | <b>~</b> |
| Built-in davit lifting points                | <b>~</b> |
| Rubbing strake                               | <b>✓</b> |
| Safety handles & carrying handles            | <b>✓</b> |
| 45L freshwater shower                        | <b>~</b> |
| Steering console with forward seat           | <b>~</b> |
| Combined pilot seat/bolster seat             | ✓        |
| Rear facing bench seat                       | <b>~</b> |
| Waterski towing eye                          | ✓        |
| Front locker removable cushion               | <b>~</b> |
| Rear cushion with soft back                  | <b>~</b> |
| Hypalon ORCA fabric                          | <b>~</b> |