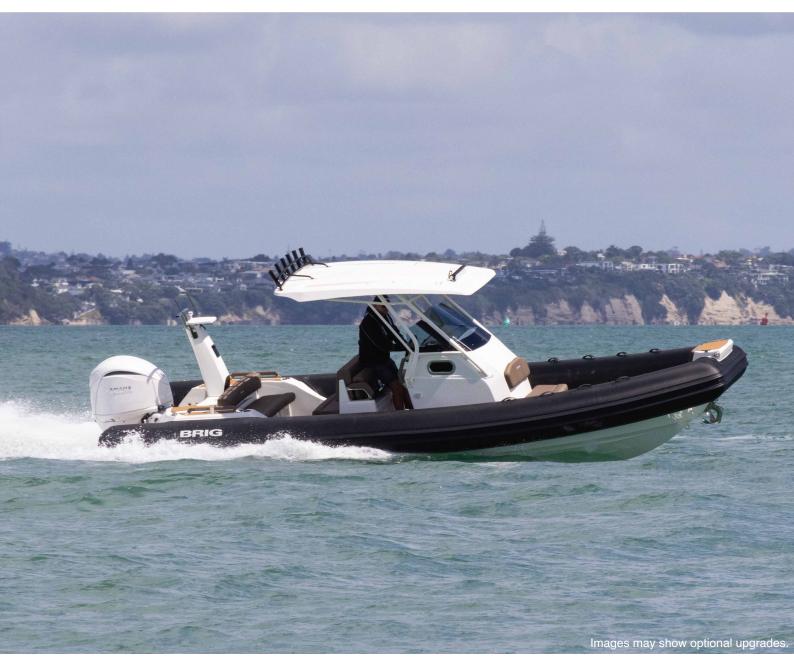

## Brig Eagle 8

The Eagle 8 is BRIG's luxury family cruiser with a sleek, iconic profile and stylish design. The Eagle 8 stands out from the crowd in any situation. An extended bow can be equipped with either a generous sundeck or an additional seating area, helping make the Eagle 8 the ultimate family RIB on the market.

| SPECIFICATIONS |            |             |        |               |             |             |  |
|----------------|------------|-------------|--------|---------------|-------------|-------------|--|
| Boat Length    | Beam Width | Boat Weight | Max HP | Fuel Capacity | Max Persons | Max Payload |  |
| 7.98m          | 2.90m      | 1140kg      | 350hp  | 340L          | 11          | 1695kg      |  |