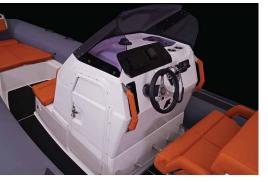

| FEATURES                                     | INCLUDED |
|----------------------------------------------|----------|
| Deep V fibreglass hull                       | <b>~</b> |
| Anti-skid deck surface                       | <b>~</b> |
| Hard tube end with 2 anti-skid steps on each | <b>~</b> |
| Front and rear stowage lockers               | <b>~</b> |
| Hull ventiliation system                     | ✓        |
| Twin self bailing unit                       | <b>~</b> |
| Built-in fuel tank with external deck filler | ✓        |
| Front step plate with navigation lights      | ✓        |
| Rear cleats (bollards)                       | <b>~</b> |
| Built-in davit lifting points                | <b>~</b> |
| Rubbing strake                               | <b>✓</b> |
| Safety handles & carrying handles            | <b>✓</b> |
| 45L freshwater shower                        | <b>~</b> |
| Steering console with forward seat           | <b>~</b> |
| Combined pilot seat/bolster seat             | ✓        |
| Rear facing bench seat                       | <b>~</b> |
| Waterski towing eye                          | ✓        |
| Front locker removable cushion               | <b>~</b> |
| Rear cushion with soft back                  | <b>~</b> |
| Hypalon ORCA fabric                          | <b>~</b> |