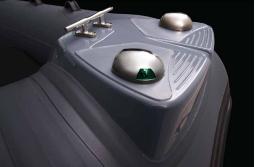

| FEATURES                                       | INCLUDED |
|------------------------------------------------|----------|
| Medium V fibreglass hull                       | <b>✓</b> |
| Anti-skid deck surface                         | ✓        |
| Hard tube end with two anti-skid steps on each | <b>✓</b> |
| Front step plate with navigation lights        | <b>~</b> |
| One-way drain system                           | ✓        |
| Tough raised rubbing strake                    | <b>~</b> |
| Three towing bow rings                         | •        |
| Four built-in davit lifting points             | •        |
| Safety handles & carrying handles              | •        |
| Bow stowage locker with cushion                | <b>~</b> |
| Steering console with side seat                | <b>~</b> |
| Rear cushion with soft back                    | •        |
| Oars                                           | •        |
| Foot pump and repair kit                       | ✓        |
| Hypalon ORCA fabric                            | <b>~</b> |