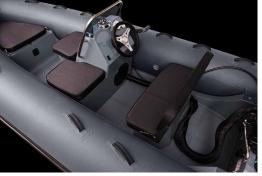

| FEATURES                                       | INCLUDED |
|------------------------------------------------|----------|
| Medium V fibreglass hull                       | <b>✓</b> |
| Anti-skid deck surface                         | ✓        |
| Hard tube end with two anti-skid steps on each | <b>✓</b> |
| Front step plate with navigation lights        | <b>~</b> |
| One-way drain system                           | ✓        |
| Tough raised rubbing strake                    | <b>~</b> |
| Three towing bow rings                         | •        |
| Four built-in davit lifting points             | •        |
| Safety handles & carrying handles              | •        |
| Bow stowage locker with cushion                | <b>~</b> |
| Steering console with side seat                | <b>~</b> |
| Rear cushion with soft back                    | •        |
| Oars                                           | •        |
| Foot pump and repair kit                       | ✓        |
| Hypalon ORCA fabric                            | <b>~</b> |