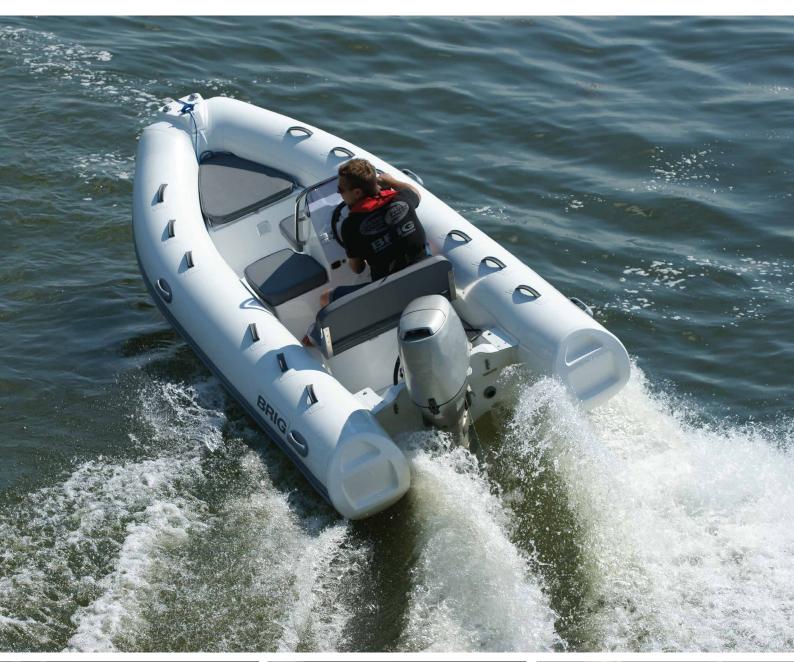

## Brig Falcon 420

The Brig Falcon 420 is a reliable partner for your journeys whether you go fishing or just cruising around. You can bring up to seven people on board and with a length of 4.2m, it is the perfect size to cruise around without mooring limitations.

| SPECIFICATIONS |            |             |        |              |             |             |  |
|----------------|------------|-------------|--------|--------------|-------------|-------------|--|
| Boat Length    | Beam Width | Boat Weight | Max HP | Engine Shaft | Max Persons | Max Payload |  |
| 4.20m          | 1.90m      | 170kg       | 60hp   | 20"          | 5           | 868kg       |  |