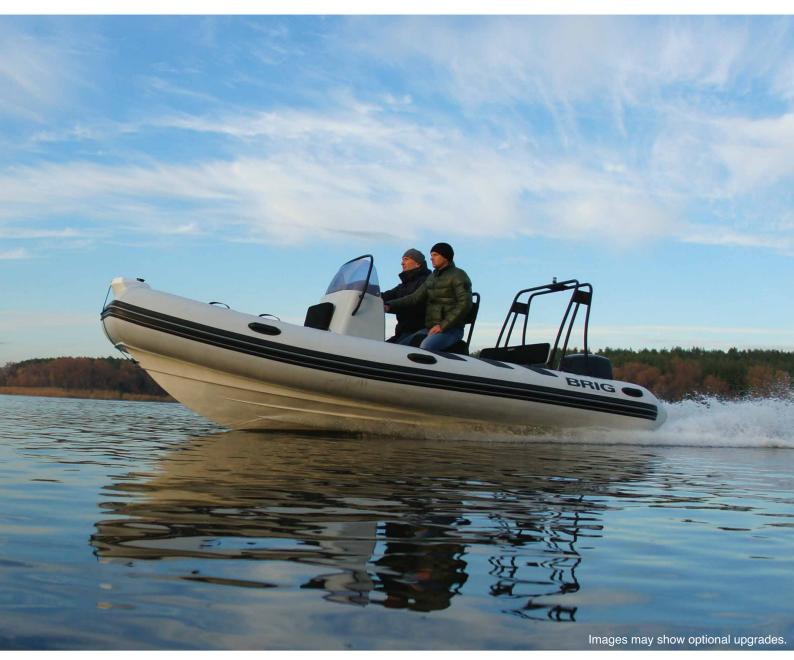

## Brig Navigator 520

The Navigator 520 is the latest edition to the highly-regarded Navigator series and is designed for outgoing, active families looking to expand their boating horizons and take on new challenges. The Navigator 520 is the ideal support boat for a sailing fleet or those who are seeking a safe and affordable family leisure boat.

## Navigator 520

| SPECIFICATIONS |            |             |        |               |             |             |  |
|----------------|------------|-------------|--------|---------------|-------------|-------------|--|
| Boat Length    | Beam Width | Boat Weight | Max HP | Fuel Capacity | Max Persons | Max Payload |  |
| 5.20m          | 2.30m      | 440kg       | 100hp  | 98L           | 8           | 930kg       |  |