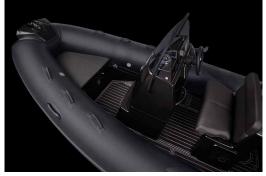

| FEATURES                                     | INCLUDED |
|----------------------------------------------|----------|
| Deep V fibreglass hull                       | ✓        |
| Anti-skid deck surface                       | ✓        |
| Hard tube end with 2 anti-skid steps on each | ✓        |
| Front and rear stowage lockers               | ✓        |
| Hull ventiliation system                     | ✓        |
| Twin self bailing unit                       | ✓        |
| Built-in fuel tank with external deck filler | ✓        |
| Front step plate                             | ✓        |
| Rear cleats (bollards)                       | ✓        |
| Built-in davit lifting points                | ✓        |
| Rubbing strake                               | ✓        |
| Safety handles & carrying handles            | ✓        |
| Steering console with forward seat           | ✓        |
| Combined pilot seat/bolster seat             | ✓        |
| Wake/ski towing point                        | ✓        |
| Stainless steel arch with navigation lights  | ✓        |
| Front locker removable cushion               | ✓        |
| Rear cushion with soft back                  | ✓        |
| Hypalon ORCA fabric                          | ✓        |