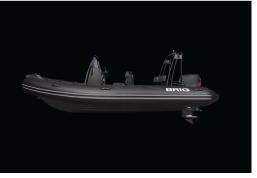

| FEATURES                                     | INCLUDED |
|----------------------------------------------|----------|
| Deep V fibreglass hull                       | ✓        |
| Anti-skid deck surface                       | ✓        |
| Hard tube end with 2 anti-skid steps on each | ✓        |
| Front and rear stowage lockers               | ✓        |
| Hull ventiliation system                     | ✓        |
| Twin self bailing unit                       | ✓        |
| Built-in fuel tank with external deck filler | ✓        |
| Front step plate                             | ✓        |
| Rear cleats (bollards)                       | ✓        |
| Built-in davit lifting points                | ✓        |
| Rubbing strake                               | ✓        |
| Safety handles & carrying handles            | ✓        |
| Steering console with forward seat           | ✓        |
| Combined pilot seat/bolster seat             | ✓        |
| Wake/ski towing point                        | ✓        |
| Stainless steel arch with navigation lights  | ✓        |
| Front locker removable cushion               | ✓        |
| Rear cushion with soft back                  | ✓        |
| Hypalon ORCA fabric                          | ✓        |