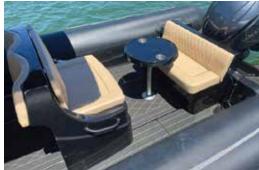

| FEATURES                                       | INCLUDED |
|------------------------------------------------|----------|
| Deep V fibreglass hull                         | <b>~</b> |
| Hypalon tubes 1100Dtex                         | <b>~</b> |
| Heavy-duty shark fin rubbing strakes           | •        |
| Full length grab line                          | •        |
| Inflation and over pressure release valves (7) | <b>~</b> |
| Internally taped seams                         | <b>~</b> |
| Towing points (2)                              | <b>~</b> |
| Stainless steel bow eyes (2)                   | <b>~</b> |
| Anchor rope bow protection                     | <b>~</b> |
| Aluminium keel protection                      | <b>~</b> |
| Self-draining, non-slip deck                   | <b>~</b> |
| Transom knees (3)                              | <b>~</b> |
| Engine motor well                              | <b>~</b> |
| Below deck fuel lockers (2)                    | <b>~</b> |
| Centre console with windshield                 | <b>~</b> |
| Anchor locker with step                        | <b>~</b> |
| Forward-facing seat                            | <b>~</b> |
| Driver/passenger leaning post                  | <b>~</b> |
| Rear-facing seat                               | <b>~</b> |