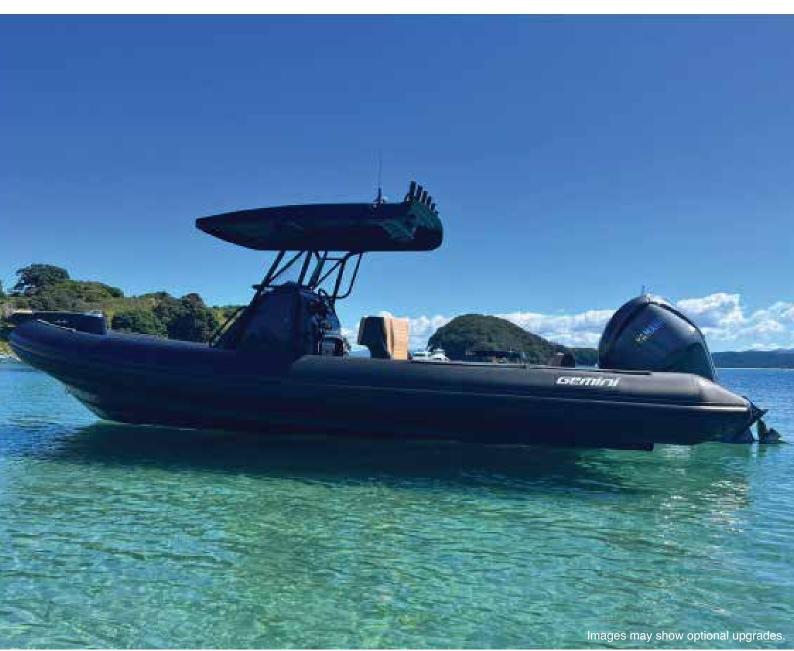

## Gemini Waverider 780

The Gemini Waverider 780 embodies and exudes Gemini's core values of uncompromising design, build quality and seakeeping ability. On the water, these stepped-volume monohull RIBs are unsurpassed for soft ride, dryness, safe predictable handling and the feeling of invincibility. With capacity for 12 passengers, the Waverider 780 invites you and your friends on relaxing days spent enjoying the waters and shores of New Zealand.

## Waverider 780

| SPECIFICATIONS |            |          |          |               |             |             |  |
|----------------|------------|----------|----------|---------------|-------------|-------------|--|
| Boat Length    | Beam Width | Deadrise | Rec HP   | Fuel Capacity | Max Persons | Max Payload |  |
| 7.80m          | 2.92m      | 24°      | 2x 150HP | 520L          | 12          | 1650kg      |  |