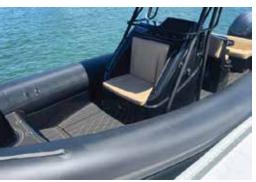

| FEATURES                                       | INCLUDED |
|------------------------------------------------|----------|
| Deep V fibreglass hull                         | <b>~</b> |
| Hypalon tubes 1100Dtex                         | <b>~</b> |
| Heavy-duty shark fin rubbing strakes           | •        |
| Full length grab line                          | •        |
| Inflation and over pressure release valves (7) | <b>~</b> |
| Internally taped seams                         | <b>~</b> |
| Towing points (2)                              | <b>~</b> |
| Stainless steel bow eyes (2)                   | <b>~</b> |
| Anchor rope bow protection                     | <b>~</b> |
| Aluminium keel protection                      | <b>~</b> |
| Self-draining, non-slip deck                   | <b>~</b> |
| Transom knees (3)                              | <b>~</b> |
| Engine motor well                              | <b>~</b> |
| Below deck fuel lockers (2)                    | <b>~</b> |
| Centre console with windshield                 | <b>~</b> |
| Anchor locker with step                        | <b>~</b> |
| Forward-facing seat                            | <b>~</b> |
| Driver/passenger leaning post                  | <b>~</b> |
| Rear-facing seat                               | <b>~</b> |