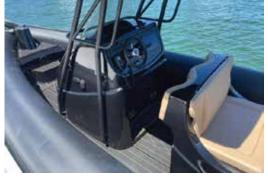

| FEATURES                                       | INCLUDED |
|------------------------------------------------|----------|
| Deep V fibreglass hull                         | <b>~</b> |
| Hypalon tubes 1100Dtex                         | <b>~</b> |
| Heavy-duty shark fin rubbing strakes           | •        |
| Full length grab line                          | •        |
| Inflation and over pressure release valves (7) | <b>~</b> |
| Internally taped seams                         | <b>~</b> |
| Towing points (2)                              | <b>~</b> |
| Stainless steel bow eyes (2)                   | <b>~</b> |
| Anchor rope bow protection                     | <b>~</b> |
| Aluminium keel protection                      | <b>~</b> |
| Self-draining, non-slip deck                   | <b>~</b> |
| Transom knees (3)                              | <b>~</b> |
| Engine motor well                              | <b>~</b> |
| Below deck fuel lockers (2)                    | <b>~</b> |
| Centre console with windshield                 | <b>~</b> |
| Anchor locker with step                        | <b>~</b> |
| Forward-facing seat                            | <b>~</b> |
| Driver/passenger leaning post                  | <b>~</b> |
| Rear-facing seat                               | <b>~</b> |