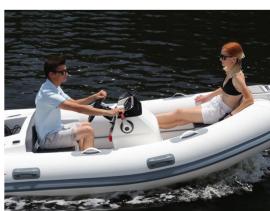

## Northstar Axis 3.1

Northstar's Axis tenders have been developed to answer all the critical needs for a functional, ergonomic, and performing yacht tender. Benefiting from Delta-lift hull shape with integrated delta tabs aft, the Axis 3.1 planes very easily and rides dry. Coming in at 3.25m, it can fit a variety of swimming platforms and garages.