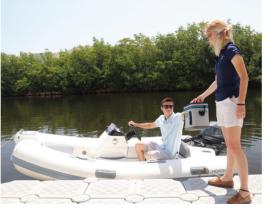

## Northstar Axis 3.1

Northstar's Axis tenders have been developed to answer all the critical needs for a functional, ergonomic, and performing yacht tender. Benefiting from Delta-lift hull shape with integrated delta tabs aft, the Axis 3.1 planes very easily and rides dry. Coming in at 3.25m, it can fit a variety of swimming platforms and garages.