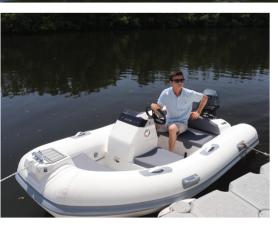

## Northstar Axis 3.1

Northstar's Axis tenders have been developed to answer all the critical needs for a functional, ergonomic, and performing yacht tender. Benefiting from Delta-lift hull shape with integrated delta tabs aft, the Axis 3.1 planes very easily and rides dry. Coming in at 3.25m, it can fit a variety of swimming platforms and garages.

## Axis 3.1

| SPECIFICATIONS |            |             |        |               |             |              |  |
|----------------|------------|-------------|--------|---------------|-------------|--------------|--|
| Boat Length    | Beam Width | Hull Weight | Max HP | Fuel Capacity | Max Persons | Shaft Length |  |
| 3.25m          | 1.81m      | 210kg       | 30hp   | 33L           | 4           | S/L          |  |