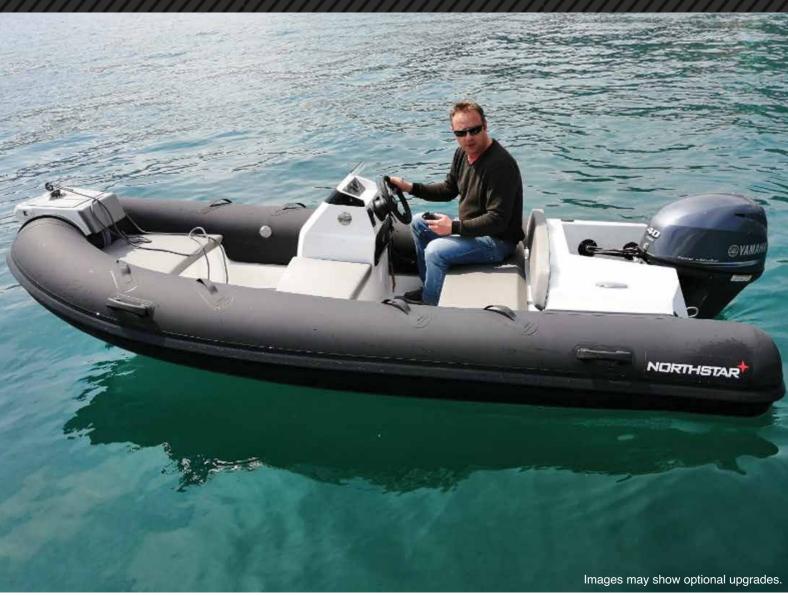

## Northstar Axis 3.8

Northstar's Axis tenders have been developed to answer all the critical needs for a functional, ergonomic, and performing yacht tender. Benefiting from Delta-lift hull shape with integrated delta tabs aft, the Axis 3.8 planes very easily and rides dry. It combines functionaity with a stylish design, thanks to a variety of hull, tube and upholstery colourway options.

## Axis 3.8

| SPECIFICATIONS |            |             |        |               |             |              |  |
|----------------|------------|-------------|--------|---------------|-------------|--------------|--|
| Boat Length    | Beam Width | Hull Weight | Max HP | Fuel Capacity | Max Persons | Shaft Length |  |
| 3.80m          | 1.91m      | 245kg       | 50hp   | 33L           | 6           | L            |  |