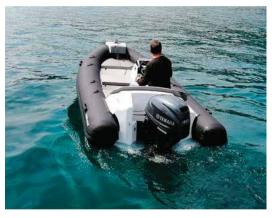

## Northstar Axis 3.8

Northstar's Axis tenders have been developed to answer all the critical needs for a functional, ergonomic, and performing yacht tender. Benefiting from Delta-lift hull shape with integrated delta tabs aft, the Axis 3.8 planes very easily and rides dry. It combines functionaity with a stylish design, thanks to a variety of hull, tube and upholstery colourway options.

## Axis 3.8

| SPECIFICATIONS |            |             |        |               |             |              |  |
|----------------|------------|-------------|--------|---------------|-------------|--------------|--|
| Boat Length    | Beam Width | Hull Weight | Max HP | Fuel Capacity | Max Persons | Shaft Length |  |
| 3.80m          | 1.91m      | 245kg       | 50hp   | 33L           | 6           | L            |  |