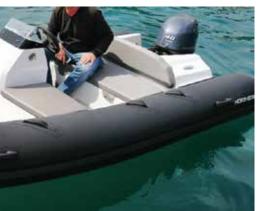

## Northstar Axis 3.8

Northstar's Axis tenders have been developed to answer all the critical needs for a functional, ergonomic, and performing yacht tender. Benefiting from Delta-lift hull shape with integrated delta tabs aft, the Axis 3.8 planes very easily and rides dry. It combines functionaity with a stylish design, thanks to a variety of hull, tube and upholstery colourway options.

| FEATURES                                                          | INCLUDED |
|-------------------------------------------------------------------|----------|
| Delta-Lift fibreglass hull                                        | ✓        |
| Heavy-duty CSM Hypalon tubes                                      | ✓        |
| Ergonomic console                                                 | ✓        |
| Self-bailing deck (when underway)                                 | ✓        |
| Large storage areas                                               | ✓        |
| Marine upholstery                                                 | ✓        |
| Fuel system with integrated tank, gauge, and fuel-water separator | ✓        |
| Switch panel                                                      | ✓        |
| Glove box with USB port                                           | ✓        |
| LED navigation and anchor lights                                  | ✓        |
| Automatic bilge pump                                              | ✓        |
| Retractable cleats (3)                                            | ✓        |
| Lifting rings (4)                                                 | ✓        |
| U-bolt towing rings (3)                                           | ✓        |
| Fabric grab handles (4)                                           | ✓        |
| Swimming ladder                                                   | <b>~</b> |
| Bow locker with cushion                                           | <b>~</b> |
| Side console seat                                                 | <b>~</b> |
| Rear driver/passenger bench seat                                  | ✓        |