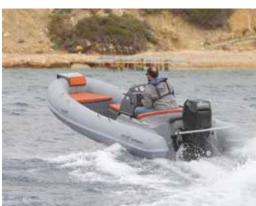

## Northstar Axis 4.2

Northstar's Axis tenders have been developed to answer all the critical needs for a functional, ergonomic, and performing yacht tender. Benefiting from Delta-lift hull shape with integrated delta tabs aft, the Axis 4.2 planes very easily and rides dry. The interior layout maximises the space on board, lending itself to a variety of different uses.

| FEATURES                                                          | INCLUDED |
|-------------------------------------------------------------------|----------|
| Delta-Lift fibreglass hull                                        | <b>~</b> |
| Heavy-duty CSM Hypalon tubes                                      | ✓        |
| Ergonomic console                                                 | <b>~</b> |
| Self-bailing deck (when underway)                                 | <b>~</b> |
| Large storage areas                                               | <b>~</b> |
| Marine upholstery                                                 | <b>~</b> |
| Fuel system with integrated tank, gauge, and fuel-water separator | <b>~</b> |
| Switch panel                                                      | ✓        |
| Glove box with USB port                                           | ✓        |
| LED navigation and anchor lights                                  | ✓        |
| Automatic bilge pump                                              | <b>✓</b> |
| Retractable cleats (3)                                            | <b>~</b> |
| Lifting rings (4)                                                 | <b>~</b> |
| U-bolt towing rings (3)                                           | <b>~</b> |
| Fabric grab handles (4)                                           | <b>~</b> |
| Swimming ladder                                                   | ~        |
| Bow locker with cushion                                           | <b>~</b> |
| Forward console seat                                              | <b>~</b> |
| Rear driver/passenger bench seat                                  | <b>~</b> |