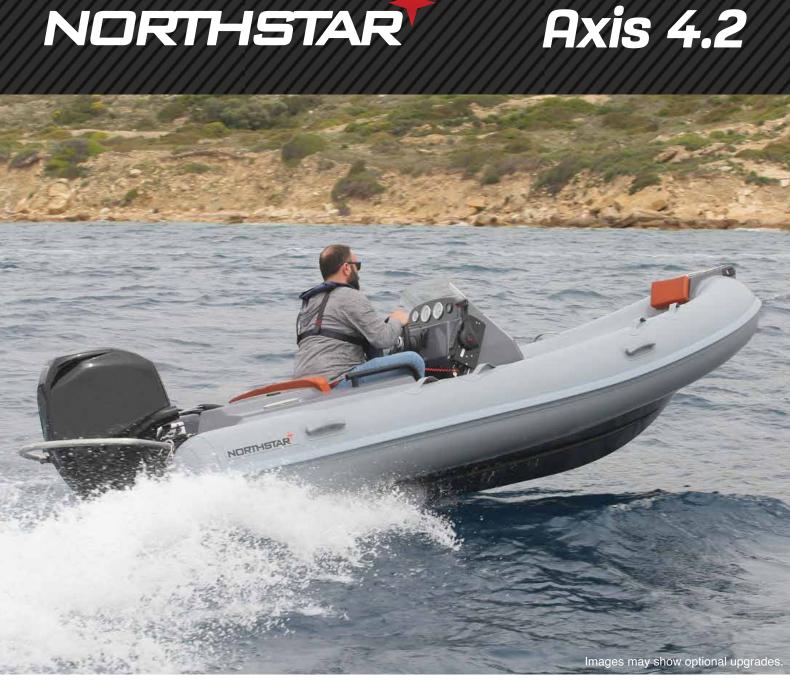

## Northstar Axis 4.2

Northstar's Axis tenders have been developed to answer all the critical needs for a functional, ergonomic, and performing yacht tender. Benefiting from Delta-lift hull shape with integrated delta tabs aft, the Axis 4.2 planes very easily and rides dry. The interior layout maximises the space on board, lending itself to a variety of different uses.