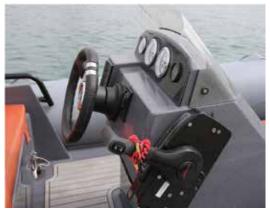

| FEATURES                                                          | INCLUDED |
|-------------------------------------------------------------------|----------|
| Delta-Lift fibreglass hull                                        | <b>~</b> |
| Heavy-duty CSM Hypalon tubes                                      | ✓        |
| Ergonomic console                                                 | <b>~</b> |
| Self-bailing deck (when underway)                                 | <b>~</b> |
| Large storage areas                                               | <b>~</b> |
| Marine upholstery                                                 | <b>~</b> |
| Fuel system with integrated tank, gauge, and fuel-water separator | <b>~</b> |
| Switch panel                                                      | ✓        |
| Glove box with USB port                                           | ✓        |
| LED navigation and anchor lights                                  | ✓        |
| Automatic bilge pump                                              | <b>✓</b> |
| Retractable cleats (3)                                            | <b>~</b> |
| Lifting rings (4)                                                 | <b>~</b> |
| U-bolt towing rings (3)                                           | <b>~</b> |
| Fabric grab handles (4)                                           | <b>~</b> |
| Swimming ladder                                                   | ~        |
| Bow locker with cushion                                           | <b>~</b> |
| Forward console seat                                              | <b>~</b> |
| Rear driver/passenger bench seat                                  | <b>~</b> |