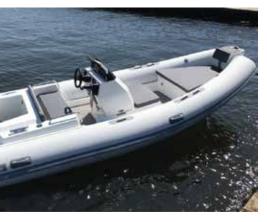

## Northstar Axis 4.8

Northstar's Axis tenders have been developed to answer all the critical needs for a functional, ergonomic, and performing yacht tender. Benefiting from Delta-lift hull shape with integrated delta tabs aft, the Axis 4.8 planes very easily and rides dry. Loaded with features galore, it is ready to become your indepensible tool around your yacht.