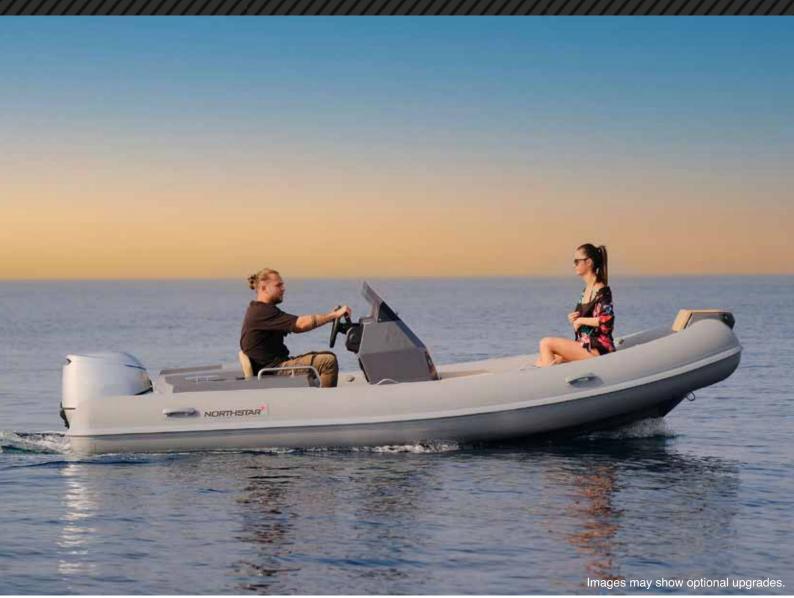

## Northstar Axis 4.8

Northstar's Axis tenders have been developed to answer all the critical needs for a functional, ergonomic, and performing yacht tender. Benefiting from Delta-lift hull shape with integrated delta tabs aft, the Axis 4.8 planes very easily and rides dry. Loaded with features galore, it is ready to become your indepensible tool around your yacht.