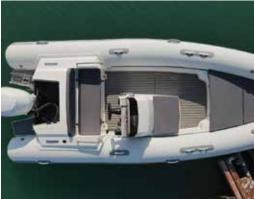

## Northstar Axis 5.3

Northstar's Axis tenders have been developed to answer all the critical needs for a functional, ergonomic, and performing yacht tender. Benefiting from Delta-lift hull shape with integrated delta tabs aft, the Axis 5.3 planes very easily and rides dry. With a factory rating of 90HP, it has plenty of power for longer cruises and tow sports.

| FEATURES                                                          | INCLUDED |
|-------------------------------------------------------------------|----------|
| Delta-Lift fibreglass hull                                        | <b>~</b> |
| Heavy-duty CSM Hypalon tubes                                      | ✓        |
| Ergonomic console                                                 | <b>~</b> |
| Self-bailing deck (when underway)                                 | <b>~</b> |
| Large storage areas                                               | <b>~</b> |
| Marine upholstery                                                 | ✓        |
| Fuel system with integrated tank, gauge, and fuel-water separator | <b>~</b> |
| Switch panel                                                      | ✓        |
| Glove box with USB port                                           | ✓        |
| LED navigation and anchor lights                                  | ✓        |
| Automatic bilge pump                                              | <b>✓</b> |
| Retractable cleats (3)                                            | <b>~</b> |
| Lifting rings (4)                                                 | <b>~</b> |
| U-bolt towing rings (3)                                           | <b>~</b> |
| Fabric grab handles (4)                                           | <b>~</b> |
| Swimming ladder                                                   | <b>✓</b> |
| Bow locker with cushion                                           | <b>✓</b> |
| Forward console seat                                              | <b>✓</b> |
| Rear driver/passenger bench seat                                  | <b>~</b> |