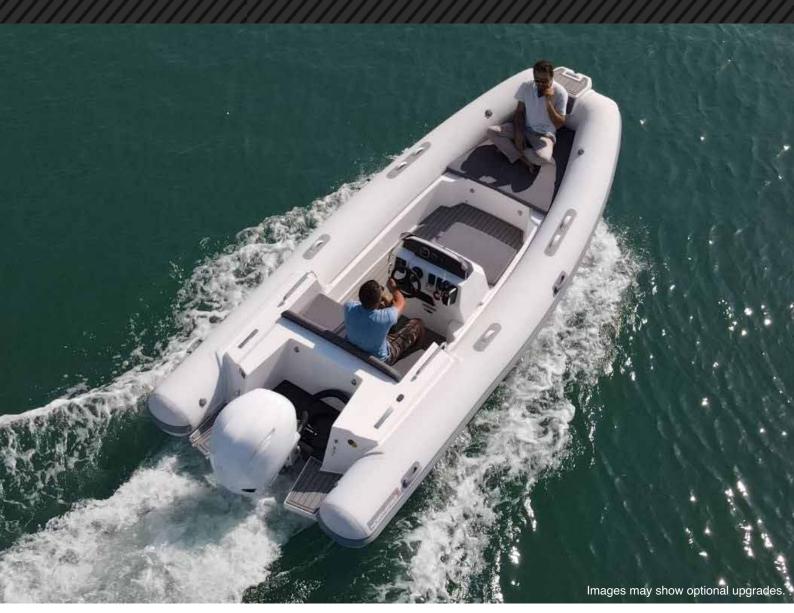

## Northstar Axis 5.3

Northstar's Axis tenders have been developed to answer all the critical needs for a functional, ergonomic, and performing yacht tender. Benefiting from Delta-lift hull shape with integrated delta tabs aft, the Axis 5.3 planes very easily and rides dry. With a factory rating of 90HP, it has plenty of power for longer cruises and tow sports.

## **Axis 5.3**

| SPECIFICATIONS |            |             |        |               |             |              |  |
|----------------|------------|-------------|--------|---------------|-------------|--------------|--|
| Boat Length    | Beam Width | Hull Weight | Max HP | Fuel Capacity | Max Persons | Shaft Length |  |
| 5.30m          | 2.33m      | 495kg       | 100hp  | 62L           | 9           | L            |  |