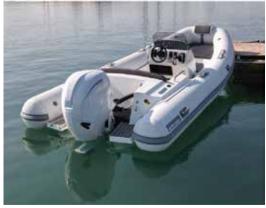

## Northstar Axis 5.3

Northstar's Axis tenders have been developed to answer all the critical needs for a functional, ergonomic, and performing yacht tender. Benefiting from Delta-lift hull shape with integrated delta tabs aft, the Axis 5.3 planes very easily and rides dry. With a factory rating of 90HP, it has plenty of power for longer cruises and tow sports.

| FEATURES                                                          | INCLUDED |
|-------------------------------------------------------------------|----------|
| Delta-Lift fibreglass hull                                        | <b>~</b> |
| Heavy-duty CSM Hypalon tubes                                      | ✓        |
| Ergonomic console                                                 | <b>~</b> |
| Self-bailing deck (when underway)                                 | <b>~</b> |
| Large storage areas                                               | <b>~</b> |
| Marine upholstery                                                 | ✓        |
| Fuel system with integrated tank, gauge, and fuel-water separator | <b>~</b> |
| Switch panel                                                      | ✓        |
| Glove box with USB port                                           | ✓        |
| LED navigation and anchor lights                                  | ✓        |
| Automatic bilge pump                                              | <b>✓</b> |
| Retractable cleats (3)                                            | <b>~</b> |
| Lifting rings (4)                                                 | <b>~</b> |
| U-bolt towing rings (3)                                           | <b>~</b> |
| Fabric grab handles (4)                                           | <b>~</b> |
| Swimming ladder                                                   | <b>✓</b> |
| Bow locker with cushion                                           | <b>✓</b> |
| Forward console seat                                              | <b>✓</b> |
| Rear driver/passenger bench seat                                  | <b>~</b> |