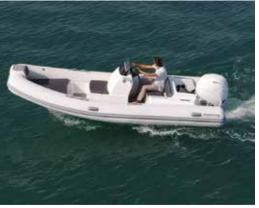

## Northstar Axis 5.3

Northstar's Axis tenders have been developed to answer all the critical needs for a functional, ergonomic, and performing yacht tender. Benefiting from Delta-lift hull shape with integrated delta tabs aft, the Axis 5.3 planes very easily and rides dry. With a factory rating of 90HP, it has plenty of power for longer cruises and tow sports.

## **Axis 5.3**

| SPECIFICATIONS |            |             |        |               |             |              |  |
|----------------|------------|-------------|--------|---------------|-------------|--------------|--|
| Boat Length    | Beam Width | Hull Weight | Max HP | Fuel Capacity | Max Persons | Shaft Length |  |
| 5.30m          | 2.33m      | 495kg       | 100hp  | 62L           | 9           | L            |  |