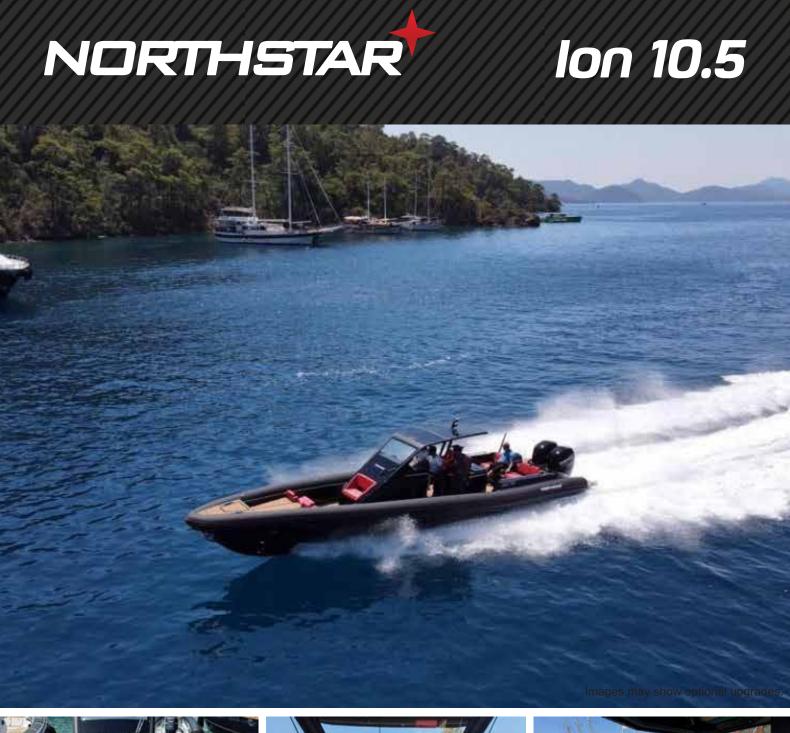

| FEATURES                                 | INCLUDED |
|------------------------------------------|----------|
| Stepped high-performance fibreglass hull | ✓        |
| Heavy-duty CSM Hypalon tubes             | ✓        |
| Fuel system with stainless steel tank    | ✓        |
| Tempered glass windshield                | ✓        |
| Extended swimming platforms              | ✓        |
| Stainless steel boarding ladder          | ✓        |
| Stainless steel grab handles             | ✓        |
| Stainless steel pop-up cleats            | ✓        |
| Glove box with USB charging socket       | ✓        |
| LED navigation and anchor lights         | ✓        |
| Automatic bilge pumps                    | ✓        |
| Large storage compartments               | ✓        |
| Bow seating                              | ✓        |
| Steering console with forward seat       | ✓        |
| Four Nova bolster seats                  | ✓        |
| Rear seating                             | ✓        |
| Electric windlass                        | ✓        |
| Freshwater tank and shower system        | ✓        |
| Toilet compartment                       | ✓        |
| Hydraulic steering                       | ✓        |
| Pressure relief valves                   | ✓        |