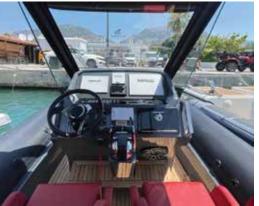

| FEATURES                                 | INCLUDED |
|------------------------------------------|----------|
| Stepped high-performance fibreglass hull | ✓        |
| Heavy-duty CSM Hypalon tubes             | ✓        |
| Fuel system with stainless steel tank    | ✓        |
| Tempered glass windshield                | ✓        |
| Extended swimming platforms              | ✓        |
| Stainless steel boarding ladder          | ✓        |
| Stainless steel grab handles             | ✓        |
| Stainless steel pop-up cleats            | ✓        |
| Glove box with USB charging socket       | ✓        |
| LED navigation and anchor lights         | ✓        |
| Automatic bilge pumps                    | ✓        |
| Large storage compartments               | ✓        |
| Bow seating                              | ✓        |
| Steering console with forward seat       | ✓        |
| Four Nova bolster seats                  | ✓        |
| Rear seating                             | ✓        |
| Electric windlass                        | ✓        |
| Freshwater tank and shower system        | ✓        |
| Toilet compartment                       | ✓        |
| Hydraulic steering                       | ✓        |
| Pressure relief valves                   | ✓        |