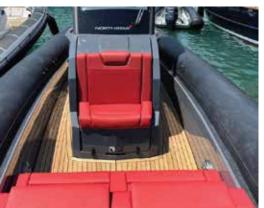

| FEATURES                                 | INCLUDED |
|------------------------------------------|----------|
| Stepped high-performance fibreglass hull | ✓        |
| Heavy-duty CSM Hypalon tubes             | ✓        |
| Fuel system with stainless steel tank    | ✓        |
| Tempered glass windshield                | ✓        |
| Extended swimming platforms              | ✓        |
| Stainless steel boarding ladder          | ✓        |
| Stainless steel grab handles             | ✓        |
| Stainless steel pop-up cleats            | ✓        |
| Glove box with USB charging socket       | ✓        |
| LED navigation and anchor lights         | ✓        |
| Automatic bilge pumps                    | ✓        |
| Large storage compartments               | ✓        |
| Bow seating                              | ✓        |
| Steering console with forward seat       | ✓        |
| Four Nova bolster seats                  | ✓        |
| Rear seating                             | ✓        |
| Electric windlass                        | ✓        |
| Freshwater tank and shower system        | ✓        |
| Toilet compartment                       | ✓        |
| Hydraulic steering                       | ✓        |
| Pressure relief valves                   | ✓        |