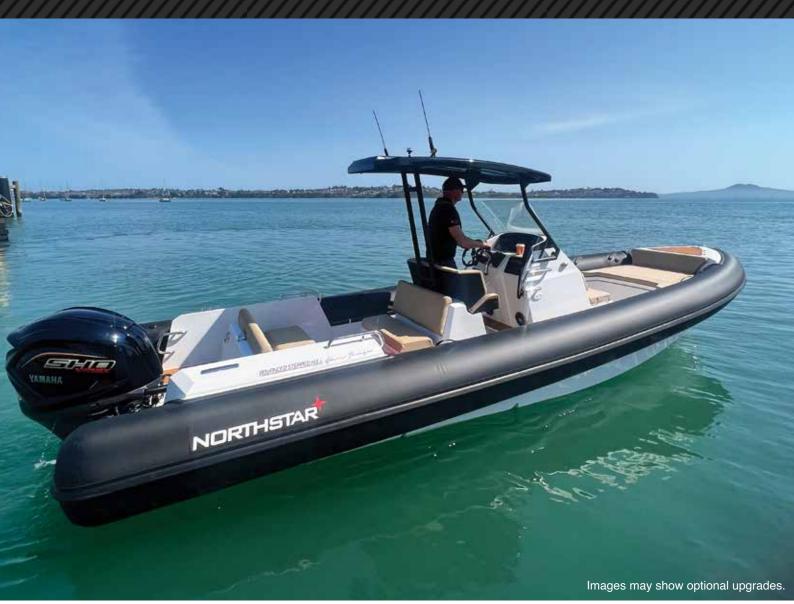

## Northstar Orion 8

All of the Orion series flaunt an advanced stepped hull design, providing the ideal combination of efficiency and seakeeping. With a length of 8.00m and beam of 2.90m, the Orion 8 is the flagship of it's range. Cruise in comfort and discover new bays to enjoy, or simply slot in the removable table and grab the chilly bin from it's compartment to savour life on board a little while longer.

## Orion 8

| SPECIFICATIONS |            |             |        |               |             |             |  |
|----------------|------------|-------------|--------|---------------|-------------|-------------|--|
| Boat Length    | Beam Width | Hull Weight | Max HP | Fuel Capacity | Max Persons | Max Payload |  |
| 8.00m          | 2.90m      | 1,550kg     | 350hp  | 360L          | 14          | 1500kg      |  |