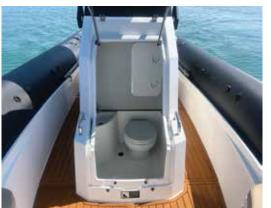

| FEATURES                              | INCLUDED |
|---------------------------------------|----------|
| Stepped fibreglass hull               | <b>~</b> |
| Heavy-duty CSM Hypalon tubes          | ✓        |
| Fuel system with stainless steel tank | ✓        |
| Acrylic windshield                    | ✓        |
| Extended swimming platforms           | ✓        |
| Stainless steel boarding ladder       | ✓        |
| Stainless steel grab handles          | ✓        |
| Stainless steel pop-up cleats         | ✓        |
| Glove box with USB charging socket    | ✓        |
| LED navigation and anchor lights      | ✓        |
| Automatic bilge pump                  | ✓        |
| Anchor locker                         | ✓        |
| Bow seat                              | ✓        |
| Steering console with forward seat    | ✓        |
| Combined pilot seat/bolster seat      | ✓        |
| Rear facing seat                      | ✓        |
| Rear bench seat                       | ✓        |
| Folding table                         | ✓        |
| Igloo marine cooler                   | ✓        |
| Hydraulic steering                    | ✓        |
| Toilet compartment                    | ✓        |