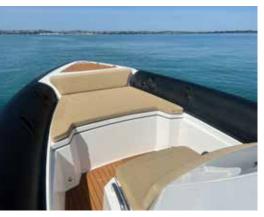

| FEATURES                              | INCLUDED |
|---------------------------------------|----------|
| Stepped fibreglass hull               | <b>~</b> |
| Heavy-duty CSM Hypalon tubes          | ✓        |
| Fuel system with stainless steel tank | ✓        |
| Acrylic windshield                    | ✓        |
| Extended swimming platforms           | ✓        |
| Stainless steel boarding ladder       | ✓        |
| Stainless steel grab handles          | ✓        |
| Stainless steel pop-up cleats         | ✓        |
| Glove box with USB charging socket    | ✓        |
| LED navigation and anchor lights      | ✓        |
| Automatic bilge pump                  | ✓        |
| Anchor locker                         | ✓        |
| Bow seat                              | ✓        |
| Steering console with forward seat    | ✓        |
| Combined pilot seat/bolster seat      | ✓        |
| Rear facing seat                      | ✓        |
| Rear bench seat                       | ✓        |
| Folding table                         | ✓        |
| Igloo marine cooler                   | ✓        |
| Hydraulic steering                    | ✓        |
| Toilet compartment                    | ✓        |