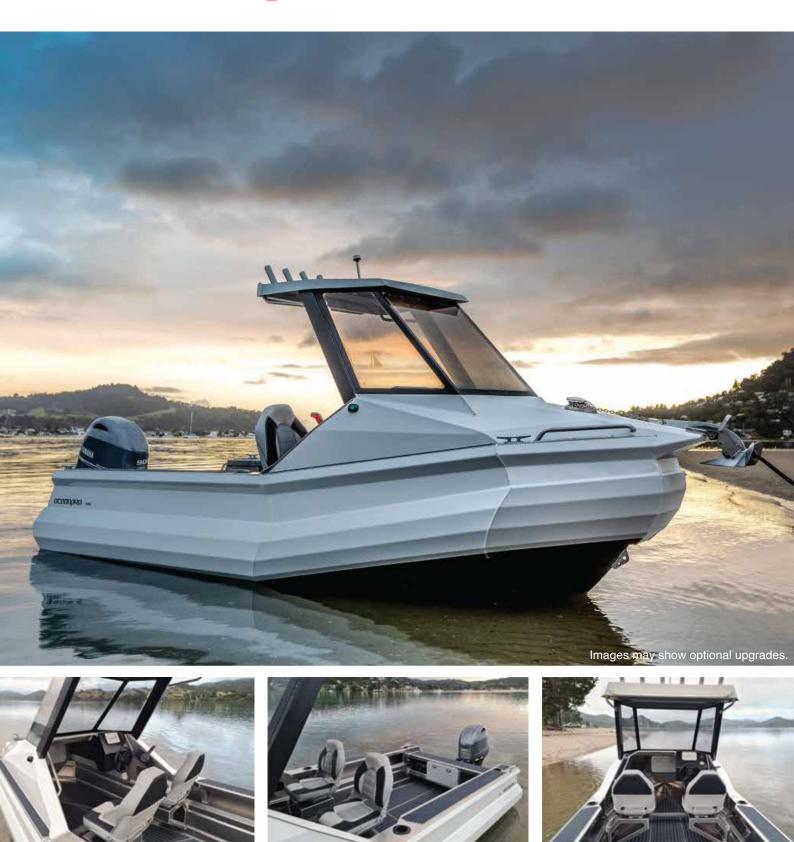

## Oceanpro 530 HT

On the 530 HT, Oceanpro's stable and smooth-riding warped chine hull is paired with a hardtop for greater weather protection. The 530 HT has ample dry storage for your gear and a large deck area to provide fishing space for four adults. This is a highly capable, compact hardtop boat that won't break the bank at the fuel pump.

530 HT

| SPECIFICATIONS |              |             |         |               |          |                  |  |
|----------------|--------------|-------------|---------|---------------|----------|------------------|--|
| Length Overall | Beam Overall | Hull Weight | Rec HP  | Fuel Capacity | Deadrise | Reserve Buoyancy |  |
| 5.27m          | 2.07m        | 430kg       | 75-90hp | Opt. 75L      | 17°      | 1250L            |  |

| FEATURES                                          | INCLUDED |
|---------------------------------------------------|----------|
| 4mm aluminium hull and deck                       | ~        |
| 3mm aluminium top sides                           | ~        |
| Aluminium hardtop with integrated rocket launcher | ~        |
| 6mm toughened glass windscreen                    | ~        |
| U-Tread flooring and coaming pads                 | ~        |
| Two swivel seats                                  | ~        |
| Cabin storage                                     | ~        |
| Large anchor locker                               | ~        |
| Four welded cleats                                | ~        |
| Welded bow and transom handles                    | ~        |
| Four combination rod/drink holders                | ~        |
| Rear boarding platform                            | ~        |
| Electric bilge pump                               | ~        |
| LED navigation lights                             | ~        |
| LED anchor light                                  | ~        |