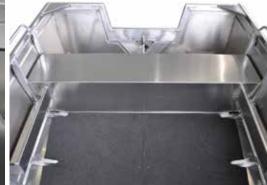

| FEATURES                        | INCLUDED |
|---------------------------------|----------|
| Anchorwell                      | ~        |
| Blade Hull                      | ~        |
| Bowrails                        | ~        |
| Carpeted Floor & Fuel Tank Rack | <b>✓</b> |
| Casting Platform With Storage   | <b>✓</b> |
| Front Deck Gunnel Lip           | <b>✓</b> |
| Front & Rear Bench Seat         | •        |
| Side Pockets                    | •        |
| Side Rails                      | <b>✓</b> |
| Solid Corners                   | <b>✓</b> |
| Transom Step & Rail             | ~        |