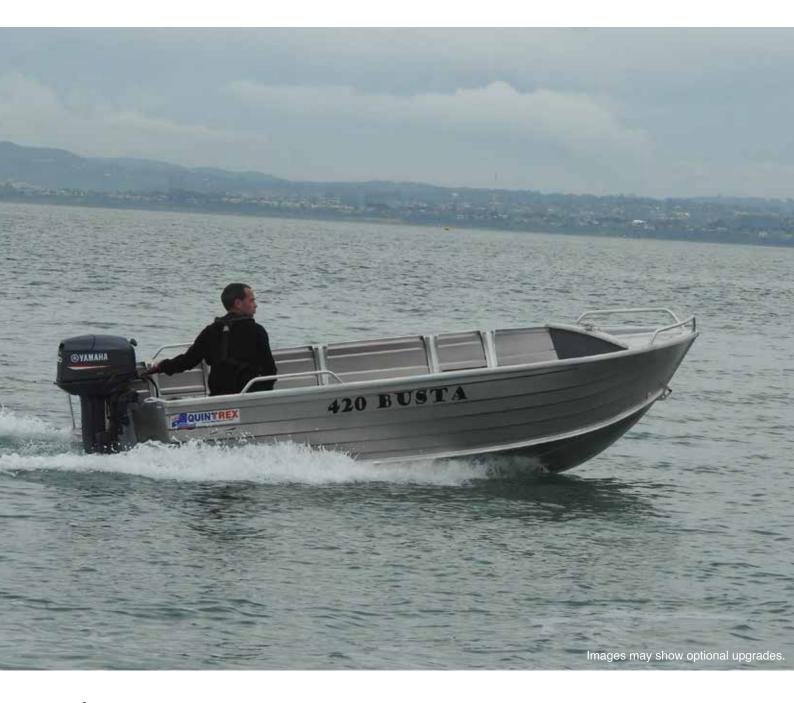

## Quintrex 420 Busta

Featuring the Blade hull, the 420 Busta is a great entry level tinnie, ready to take you and your mates on a day of fishing adventures. Featuring a casting platform, carpeted low floor and side pockets, there's plenty of room for all your fishing gear and 4 passengers.