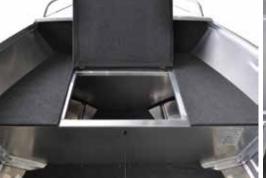

| FEATURES                        | INCLUDED |
|---------------------------------|----------|
| Anchorwell                      | ~        |
| Blade Hull                      | ~        |
| Bowrails                        | ~        |
| Carpeted Floor & Fuel Tank Rack | <b>✓</b> |
| Casting Platform With Storage   | <b>✓</b> |
| Front Deck Gunnel Lip           | <b>✓</b> |
| Front & Rear Bench Seat         | •        |
| Side Pockets                    | •        |
| Side Rails                      | <b>✓</b> |
| Solid Corners                   | <b>✓</b> |
| Transom Step & Rail             | ~        |