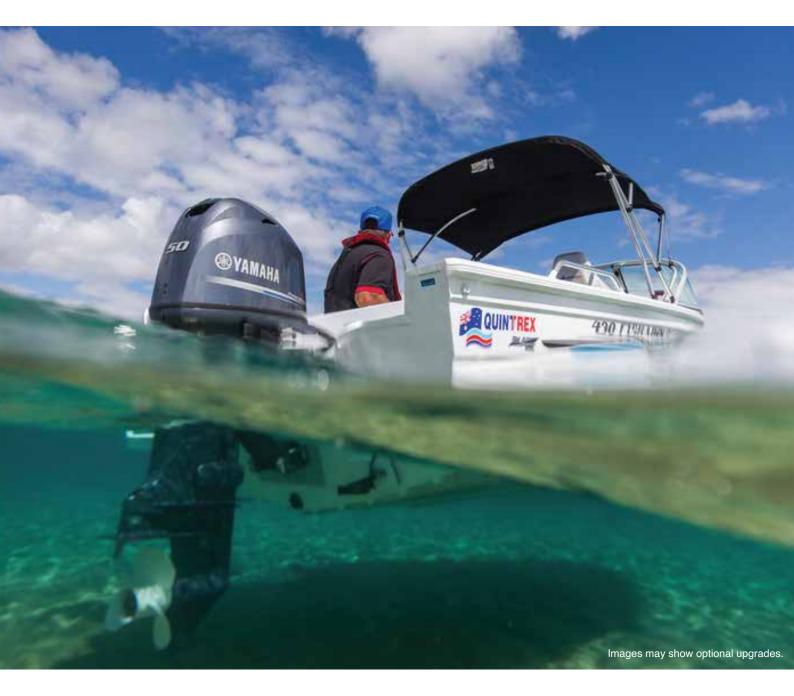

## Quintrex 430 Fishabout Pro

Designed with a car-like layout and dash, the Fishabout Pro 430 has maximum space for days of fishing, cruising, skiing, and diving or everything combined. The large open deck area is perfect for family boating and has plenty of space to cruise around the harbour with five passengers.

## 430 Fishabout Pro

| SPECIFICATIONS |            |             |        |               |             |               |  |  |
|----------------|------------|-------------|--------|---------------|-------------|---------------|--|--|
| Boat Length    | Beam Width | Boat Weight | Max HP | Fuel Capacity | Max Persons | Transom Shaft |  |  |
| 4.57m          | 2.14m      | 407kg       | 60hp   | 55L           | 5           | LS / 20"      |  |  |