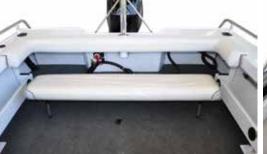

| FEATURES                          | INCLUDED |
|-----------------------------------|----------|
| Anchorwell                        | ✓        |
| Carpeted Floor                    | ✓        |
| Cleat On Front Deck               | ✓        |
| Cupholders (2)                    | ✓        |
| Glove Box                         | ✓        |
| Pedestal Seats                    | ✓        |
| Painted Hull                      | ✓        |
| Rear Folding Bench Seat           | ✓        |
| Rear Ladder                       | ✓        |
| Rod Holders (2)                   | ✓        |
| Side Decks Extruded               | ✓        |
| Side Pockets                      | ✓        |
| Underfloor Storage                | ✓        |
| Windscreen With Lean Through Dash | ✓        |