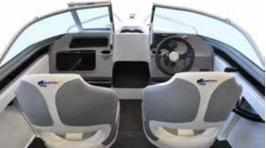

| FEATURES                          | INCLUDED |
|-----------------------------------|----------|
| Anchorwell                        | ✓        |
| Carpeted Floor                    | ✓        |
| Cleat On Front Deck               | ✓        |
| Cupholders (2)                    | ✓        |
| Glove Box                         | ✓        |
| Pedestal Seats                    | ✓        |
| Painted Hull                      | ✓        |
| Rear Folding Bench Seat           | ✓        |
| Rear Ladder                       | ✓        |
| Rod Holders (2)                   | ✓        |
| Side Decks Extruded               | ✓        |
| Side Pockets                      | ✓        |
| Underfloor Storage                | ✓        |
| Windscreen With Lean Through Dash | ✓        |