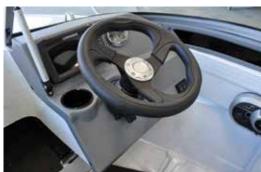

| FEATURES                          | INCLUDED |
|-----------------------------------|----------|
| Anchorwell                        | ✓        |
| Carpeted Floor                    | ✓        |
| Cleat On Front Deck               | ✓        |
| Cupholders (2)                    | ✓        |
| Glove Box                         | ✓        |
| Pedestal Seats                    | ✓        |
| Painted Hull                      | ✓        |
| Rear Folding Bench Seat           | ✓        |
| Rear Ladder                       | ✓        |
| Rod Holders (2)                   | ✓        |
| Side Decks Extruded               | ✓        |
| Side Pockets                      | ✓        |
| Underfloor Storage                | ✓        |
| Windscreen With Lean Through Dash | ✓        |