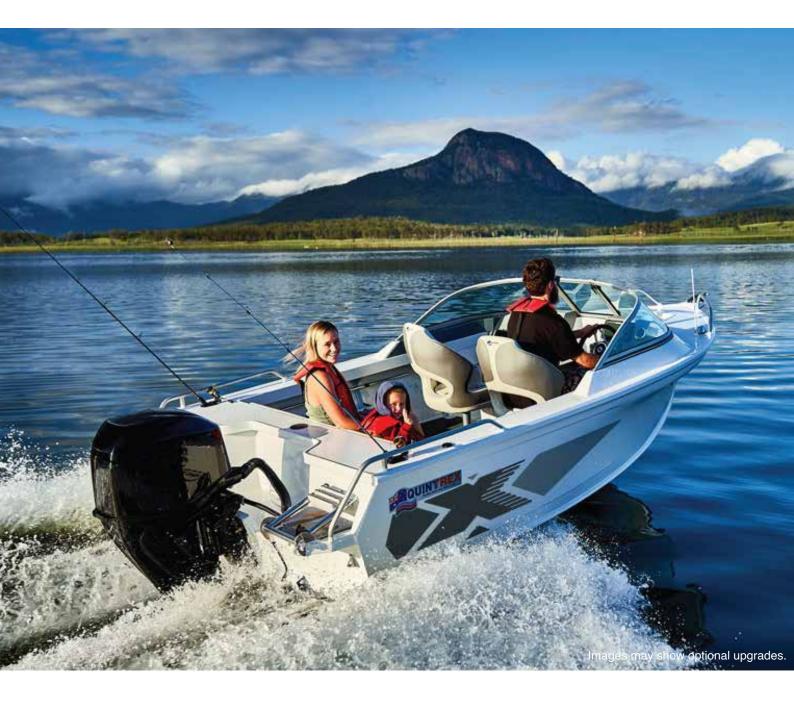

## 450 Fishabout Pro

## Quintrex 450 Fishabout Pro

Designed with a car-like layout and dash, the Fishabout Pro 450 has maximum space for days of fishing, cruising, skiing, and diving or everything combined. The large open deck area is perfect for family boating and has plenty of space to cruise around the harbour with five passengers.

## 450 Fishabout Pro

| SPECIFICATIONS |            |             |        |               |             |               |  |  |
|----------------|------------|-------------|--------|---------------|-------------|---------------|--|--|
| Boat Length    | Beam Width | Boat Weight | Max HP | Fuel Capacity | Max Persons | Transom Shaft |  |  |
| 4.78m          | 2.14m      | 450kg       | 75hp   | 55L           | 5           | LS / 20"      |  |  |