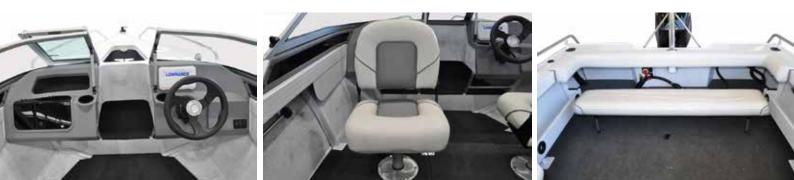

| FEATURES                          | INCLUDED |
|-----------------------------------|----------|
| Anchorwell                        | ✓        |
| Carpeted Floor                    | ✓        |
| Cleat On Front Deck               | ✓        |
| Cupholders (2)                    | ✓        |
| Glove Box                         | ✓        |
| Pedestal Seats                    | ✓        |
| Painted Hull                      | ✓        |
| Rear Folding Bench Seat           | ✓        |
| Rear Ladder                       | ✓        |
| Rod Holders (2)                   | ✓        |
| Side Decks Extruded               | ✓        |
| Side Pockets                      | ✓        |
| Underfloor Storage                | ✓        |
| Windscreen With Lean Through Dash | ✓        |